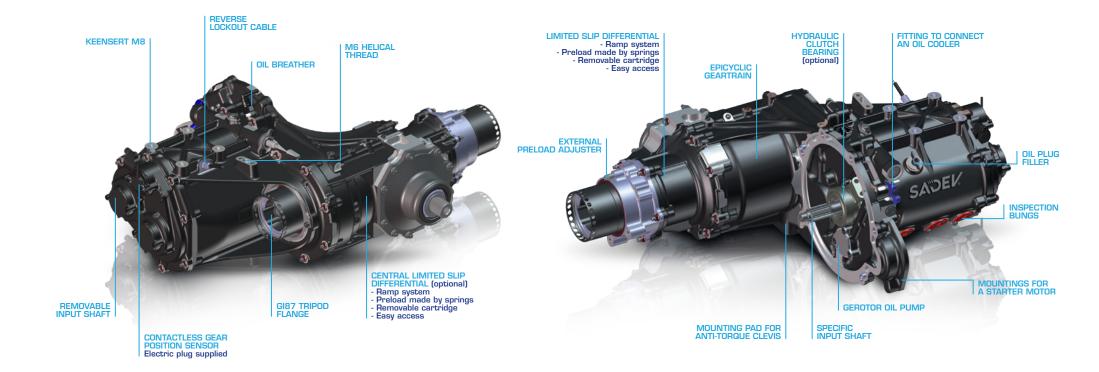

Specific input shaft

Low friction limited slip differential

Ramp and plate system - 3 discs type

External preload adjustment

Wide range of ramp plates available

Reverse lockout cable or option of solenoïd

Directed and pressurised lubrication on the gears and bevel gear

Oil suction screen

Magnetic drain plugs

Weight (input shaft included): 59 kg - 130 lbs

#### ARCHITECTURE OPTIMIZED

Epicyclic gear train solution to make the transmission more compact and help to integrate it into the vehicle.

# EXTERNAL PRELOAD ADJUSTMENT LIMITED SLIP DIFFERENTIAL Quick and easy removable low friction front differential

# GEARS CLUSTER Geartrains attached to a single plate, to help the extraction of it

#### ADVANCED GEAR SELECTING SYSTEM (OPTIONAL)

Lightweight fork providing oil passage for lubrication directed to gear ratios