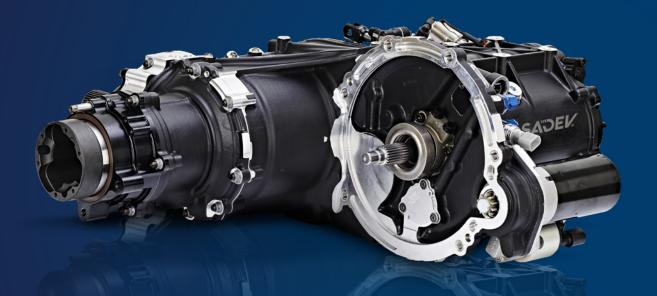

#### **TECHNICAL SPECS**

6 speed sequential gearbox + 1 reverse gear

Manual sequential gear selection

Front to rear bevel gear ratio : 26x22

Final drive ratio: 25x39

Epicyclic geartrain ratio : 2,778

The bevel gear is cut and grinded in house on our CNC units

#### ARCHITECTURE OPTIMIZED

Epicyclic gear train solution to make the transmission more compact and help to integrate it into the vehicle.