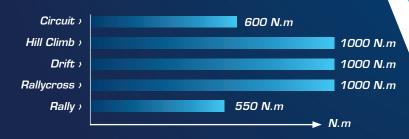

## **APPLICATIONS**

- > Circuit
- > Hill Climb
- > Drift
- > Rallycross
- > Rally

## **MAXIMUM ENGINE TORQUE**