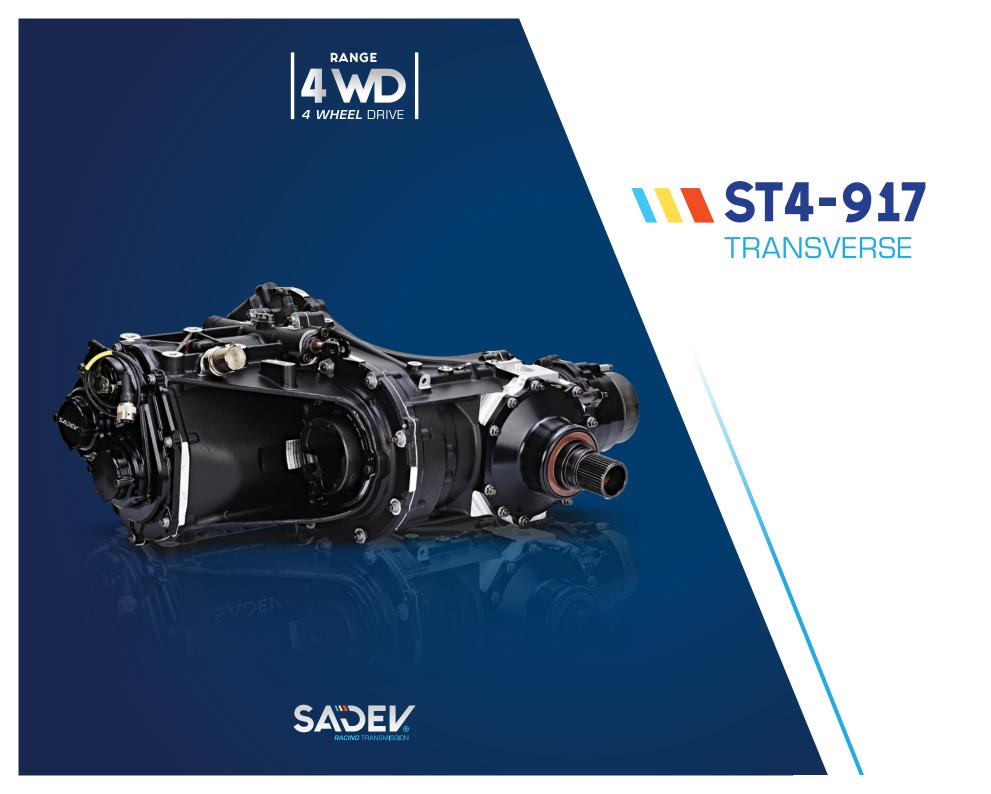

Specially designed for rallycross, the **ST4-917**, an alternative to traditional longitudinal gearboxes, opens new possibilities for Supercar design.

The **ST4-917** adapts to the most powerful engines and offers a revolutionary cost/performance/weight ratio.

# TRANSVERSE

- > Experience: The ST4-917 incorporates all the latest technologies and the experience gained in rallycross with our previous product, the ST9@-18.
- Gears: The ST4-917 benefits from optimised and strengthened gear tooth profiles for maximum efficiency.
- > Ratio selection: Optimised clutch and control shaft definition for smoother gear shifting.
- Architecture: The integration of an epicyclic geartrain makes the gearbox stronger and more compact.
- > Front differential: The **ST4-917** offers the option of external preload adjustment for its self-locking limited slip differential.
- > **Central differential:** The **ST4-917** offers the option of integrating a central self-locking differential.
- > **Weight:** The **ST4-917** is one of the lightest gearboxes on the market that can handle such high power and torque levels.
- Robustness: Our finite element calculation tool enables us to design extremely strong, compact, lightweight casings.